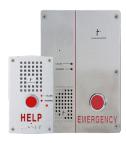

#### **CALL STATIONS**

ADA-compliant, IP66-rated call stations offer safety and emergency communications with a clean and intuitive interface.

- Analog and IP versions
- Exceptional sound clarity
- Weather-resistant faceplate
- One or two buttons
- WaveSense touchless option
- Optional handset
- Integrated camera available
- Built-in keypad option