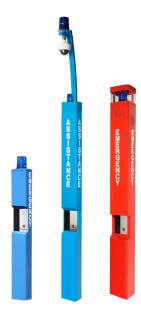

# BLUE LIGHT TOWERS

Highly visible, continuously-lit blue LED call station for campuses, health care facilities, walking paths, and other areas where security may be a concern.

- Accepts analog and IP call stations
- Available in steel or aluminum construction
- Wide range of colors and signage
- Camera, cellular, and solar options
- Optional high-power loudspeakers