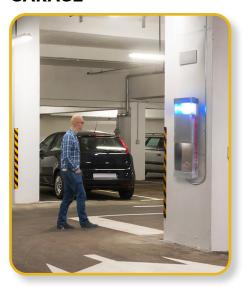

# BLUE LIGHT TOWERS

Highly visible, continuously-lit blue LED call station for campuses, health care facilities, walking paths, and other areas where security may be a concern.

- Accepts analog and IP call stations
- Available in steel or aluminum construction
- Wide range of colors and signage
- Camera, cellular, and solar options
- Optional high-power loudspeakers

#### **CAMPUS**

**GARAGE** 

**ENTRYWAY** 

**PARKING** 

**MASS TRANSPORTATION**-

**WALKING TRAIL** 

**AREA OF REFUGE** 