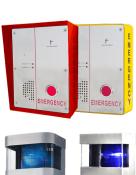

#### **CALL STATIONS**

ADA-compliant, IP66-rated call stations offer safety and emergency communications with a clean and intuitive interface.

- Analog and IP versions
- Exceptional sound clarity
- Weather-resistant faceplate
- One or two buttons
- WaveSense touchless option
- Optional handset
- Integrated camera available
- Built-in keypad option