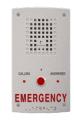

#### **CALL STATIONS**

ADA-compliant, IP66-rated call stations offer safety and emergency communications with a clean and intuitive interface.

- Analog and IP versions
- Exceptional sound clarity
- Weather-resistant faceplate
- One or two buttons
- WaveSense touchless option
- Optional handset
- Integrated camera available
- Built-in keypad option

## WALL/SURFACE MOUNTS

Wall and surface mounted call stations—from slim fit surface mount enclosures ideal for tight spaces to an emergency trip button for mass-transit projects.

- Accepts analog and IP call stations
- Stainless steel construction
- Continuously-lit blue LED (wall mount only)
- Custom colors available
- · Camera option
- · Indoor and outdoor