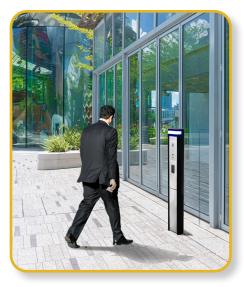

#### **ACCESS CONTROL** —

Access control and courtesy communication in wall mount, pedestal, and tower configurations complement today's commercial buildings.

- VIA<sup>™</sup> Series with camera and call station
- Options include card reader (with or without keypad), push plate switch, and touch-free WaveSense technology
- Freestanding gooseneck pedestal for mounting call stations in drive-up applications

#### **CAMPUS**

**GARAGE** 

**ENTRYWAY** 

**PARKING** 

**MASS TRANSPORTATION**-

**WALKING TRAIL** 

**AREA OF REFUGE** 