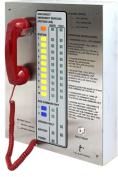

#### **CALL STATIONS**

ADA-compliant, IP66-rated call stations offer safety and emergency communications with a clean and intuitive interface.

- Analog and IP versions
- Exceptional sound clarity
- Weather-resistant faceplate
- One or two buttons
- WaveSense touchless option
- Optional handset
- Integrated camera available
- Built-in keypad option