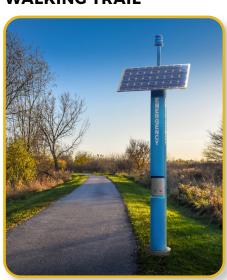

# BLUE LIGHT TOWERS

Highly visible, continuously-lit blue LED call station for campuses, health care facilities, walking paths, and other areas where security may be a concern.

- Accepts analog and IP call stations
- Available in steel or aluminum construction
- Wide range of colors and signage
- Camera, cellular, and solar options
- Optional high-power loudspeakers

#### **CAMPUS**

**GARAGE** 

**ENTRYWAY** 

**PARKING** 

**MASS TRANSPORTATION**-

**WALKING TRAIL** 

**AREA OF REFUGE** 