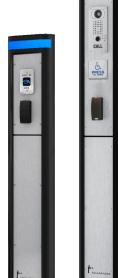

#### **ACCESS CONTROL** —

Access control and courtesy communication in wall mount, pedestal, and tower configurations complement today's commercial buildings.

- VIA<sup>™</sup> Series with camera and call station
- Options include card reader (with or without keypad), push plate switch, and touch-free WaveSense technology
- Freestanding gooseneck pedestal for mounting call stations in drive-up applications