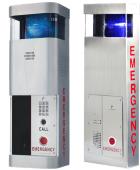

# BLUE LIGHT TOWERS

Highly visible, continuously-lit blue LED call station for campuses, health care facilities, walking paths, and other areas where security may be a concern.

- Accepts analog and IP call stations
- Available in steel or aluminum construction
- Wide range of colors and signage
- Camera, cellular, and solar options
- Optional high-power loudspeakers

## WALL/SURFACE MOUNTS

Wall and surface mounted call stations—from slim fit surface mount enclosures ideal for tight spaces to an emergency trip button for mass-transit projects.

- Accepts analog and IP call stations
- Stainless steel construction
- Continuously-lit blue LED (wall mount only)
- Custom colors available
- · Camera option
- · Indoor and outdoor