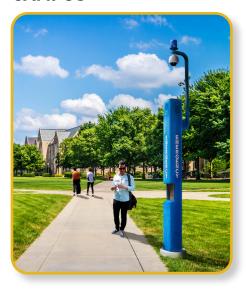

# BLUE LIGHT TOWERS

Highly visible, continuously-lit blue LED call station for campuses, health care facilities, walking paths, and other areas where security may be a concern.

- Accepts analog and IP call stations
- Available in steel or aluminum construction
- Wide range of colors and signage
- Camera, cellular, and solar options
- Optional high-power loudspeakers

#### **CAMPUS**

**GARAGE** 

**ENTRYWAY** 

**PARKING** 

**MASS TRANSPORTATION**-

**WALKING TRAIL** 

**AREA OF REFUGE** 