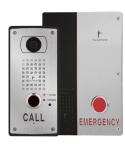

## WALL/SURFACE MOUNTS

Wall and surface mounted call stations—from slim fit surface mount enclosures ideal for tight spaces to an emergency trip button for mass-transit projects.

- Accepts analog and IP call stations
- Stainless steel construction
- Continuously-lit blue LED (wall mount only)
- Custom colors available
- · Camera option
- · Indoor and outdoor