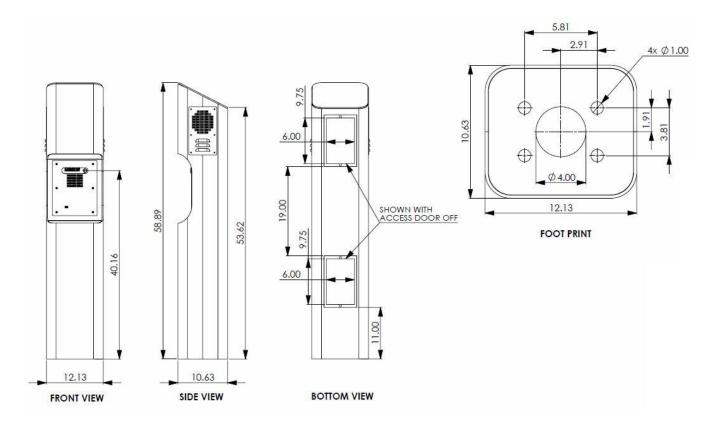

## **Dimensional Diagram**

All dimensions are in inches and are provided for reference only.

### **Specifications**

Dimensions (W x D x H): 12.1 x 10.6 x 58.9 in. (308 x 270 x 1496 mm)

Weight: 140 lbs. (63.5 kg)
Construction: 0.25 in. steel

Coating: High-gloss, multi-layer, corrosion-inhibitive

system with resistance to UV-fade and graffiti