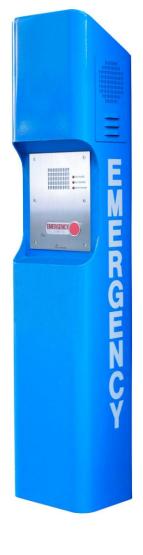

# WEBS-PM – Pedestal Mount Emergency Phone Station with WEBS®

### **Description**

Talk-A-Phone's WEBS-PM Pedestal Mount Emergency Phone Station is an ideal security solution for remote and high-risk areas where wide-area audio broadcast is desired. The unit can be used as part of the Talk-A-Phone's Wide-Area Emergency Broadcast System (WEBS®) to notify large masses of people of an event with an intelligent message.

Standing over four feet tall, this vandal-resistant pedestal serves as a great deterrent to crime while offering contemporary architectural styling. Emergency call can be placed with a simple push of a button. The Emergency Phone faceplate is illuminated at all times for clear visibility during the night.

Talk-A-Phone's WEBS-PM Pedestal Mount Emergency Phone Stations are often used at university and college campuses, parking facilities, shopping malls, medical centers, industrial campuses and transit facilities.

#### **Features**

- Send live or prerecorded audio messages through WEBS Contact<sup>®</sup> Mass Notification platform
- Concealed high-power side speakers provide 360° coverage
- Separate volume controls for each direction
- Emergency Phone faceplate is illuminated at all times by an LED Panel Light
- Vandal-resistant structure and coating designed to resist extreme weather conditions
- A variety of signage, graphics and color choices are available
- ADA-compliant