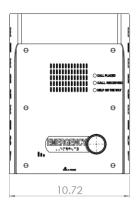

|                                                                                                                                                                                                                   |  |  |

| Pole Mounting Kit: | Order <b>ETP-PMKT</b> Pole Mounting Kit for strapping ETP-SML to a pole.    |
|--------------------|-----------------------------------------------------------------------------|
| Strapping Tool:    | Order ETP-PMKT-TOOL Strapping Tool for use with ETP-PMKT Pole Mounting Kit. |

Page 1 of 2

Rev. 11/4/2016

Copyright 2016 Talk-A-Phone Co. • 7530 North Natchez Avenue • Niles, Illinois 60714 • Phone 773.539.1100 • info@talkaphone.com • www.talkaphone.com.

ETP-SML Lighted Surface Mount Accessory

#### **Dimensional Diagram**



TOP VIEW



FRONT VIEW





SIDE VIEW

REAR VIEW



#### BOTTOM VIEW

All dimensions are in inches and are provided for reference only.

Copyright 2016 Talk-A-Phone Co. • 7530 North Natchez Avenue • Niles, Illinois 60714 • Phone 773.539.1100 • info@talkaphone.com • www.talkaphone.com.