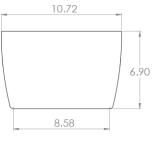

# **Specifications**

|                         | -                        |                  |                                                                                                                                                                                                                   |  |  |
|-------------------------|--------------------------|------------------|-------------------------------------------------------------------------------------------------------------------------------------------------------------------------------------------------------------------|--|--|
| Dimensions (W x D x H): |                          | ' x D x H):      | 10.72 x 6.90 top [5.28 bottom] x 14.26 in.<br>(272 x 175 top [134 bottom] x 362 mm)                                                                                                                               |  |  |
| Weight:                 |                          |                  | 12 lbs. (5.4 kg)                                                                                                                                                                                                  |  |  |
|                         | Construction:<br>Colors: |                  | 16GA (.0625 in.) brushed stainless steel                                                                                                                                                                          |  |  |
|                         |                          |                  | Safety Yellow is standard. Available in custom colors.                                                                                                                                                            |  |  |
|                         | Signage:                 |                  | 0.75 in. high reflective black "EMERGENCY" lettering with wide-angle visibility is standard. Available as "ASSISTANCE", "INFORMATION", or custom lettering, colors, and graphics.                                 |  |  |
|                         | Lighting:                | LED Panel Light: | Ultra bright LEDs, 50,000-hour lifetime                                                                                                                                                                           |  |  |
|                         | Power:                   | LED Panel Light: | 1.2 watts max, 12-24VAC/DC, 120VAC                                                                                                                                                                                |  |  |
|                         | Mounting:                |                  | Mounts to a wall or straps to a pole or a kiosk                                                                                                                                                                   |  |  |
|                         | Warranty:                |                  | 2-year limited warranty                                                                                                                                                                                           |  |  |
|                         | Options                  |                  |                                                                                                                                                                                                                   |  |  |
| ca<br>in                |                          | Provision:       | <b>ETP-SML-OP2</b> includes a provision to mount and install a third-party fixed camera. Camera not included. For additional dimensional details and information on supported cameras, please contact Talkaphone. |  |  |
|                         |                          | P Camera:        | ETP-SML-OP3IP includes a built-in fixed IP camera above the call station.                                                                                                                                         |  |  |
|                         | Accessories              |                  |                                                                                                                                                                                                                   |  |  |

#### **Dimensional Diagram**

TOP VIEW

FRONT VIEW

SIDE VIEW

REAR VIEW

#### BOTTOM VIEW

All dimensions are in inches and are provided for reference only.

Copyright 2016 Talk-A-Phone Co. • 7530 North Natchez Avenue • Niles, Illinois 60714 • Phone 773.539.1100 • info@talkaphone.com • www.talkaphone.com.