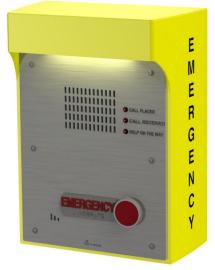

## Description

Talkaphone's **ETP-SML** Lighted Surface Mount Accessory is designed to surface mount any Talkaphone flush mount call station indoors or outdoors and to identify the location of a call station with lettering on both sides. The call station faceplate is also illuminated at all times for clear visibility during the night. The unit is constructed of durable stainless steel with a weather-protective hood.

### **Features**

- Durable housing is suitable for mounting an emergency phone outdoors on a wall or a pole
- Emergency phone faceplate is illuminated at all times by an LED Panel Light
- Includes two removable internal panels for mounting additional devices, including model ETP-GSM cellular interface and a power supply
- Vandal-resistant stainless steel construction
- A variety of signage, graphics, and color choices are available