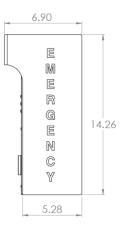

# **Specifications**

|                         | -                        |                  |                                                                                                                                                                                                                   |  |  |
|-------------------------|--------------------------|------------------|-------------------------------------------------------------------------------------------------------------------------------------------------------------------------------------------------------------------|--|--|
| Dimensions (W x D x H): |                          | ' x D x H):      | 10.72 x 6.90 top [5.28 bottom] x 14.26 in.<br>(272 x 175 top [134 bottom] x 362 mm)                                                                                                                               |  |  |
| Weight:                 |                          |                  | 12 lbs. (5.4 kg)                                                                                                                                                                                                  |  |  |
|                         | Construction:<br>Colors: |                  | 16GA (.0625 in.) brushed stainless steel                                                                                                                                                                          |  |  |
|                         |                          |                  | Safety Yellow is standard. Available in custom colors.                                                                                                                                                            |  |  |
|                         | Signage:                 |                  | 0.75 in. high reflective black "EMERGENCY" lettering with wide-angle visibility is standard. Available as "ASSISTANCE", "INFORMATION", or custom lettering, colors, and graphics.                                 |  |  |
|                         | Lighting:                | LED Panel Light: | Ultra bright LEDs, 50,000-hour lifetime                                                                                                                                                                           |  |  |
|                         | Power:                   | LED Panel Light: | 1.2 watts max, 12-24VAC/DC, 120VAC                                                                                                                                                                                |  |  |
|                         | Mounting:                |                  | Mounts to a wall or straps to a pole or a kiosk                                                                                                                                                                   |  |  |
|                         | Warranty:                |                  | 2-year limited warranty                                                                                                                                                                                           |  |  |
|                         | Options                  |                  |                                                                                                                                                                                                                   |  |  |
| ca<br>in                |                          | Provision:       | <b>ETP-SML-OP2</b> includes a provision to mount and install a third-party fixed camera. Camera not included. For additional dimensional details and information on supported cameras, please contact Talkaphone. |  |  |
|                         |                          | P Camera:        | ETP-SML-OP3IP includes a built-in fixed IP camera above the call station.                                                                                                                                         |  |  |
|                         | Accessories              |                  |                                                                                                                                                                                                                   |  |  |

#### **Dimensional Diagram**

TOP VIEW

FRONT VIEW

SIDE VIEW

REAR VIEW