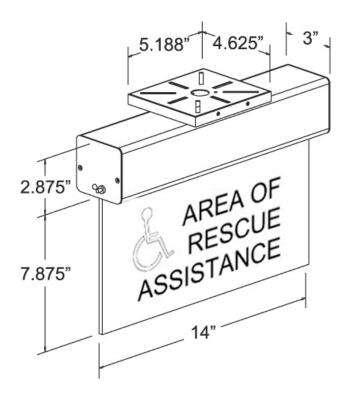

# **Dimensional Diagram**

All dimensions are in inches and are provided for reference only.

## **Specifications**

Dimensions (W x H x D): 14.0 x 10.75 x 3.0 in. (356 x 273 x 76 mm)

Weight: 5.5 lbs. (2.5 kg)

Construction: Black finish powder coated aluminum housing with high quality optically

true acrylic panels