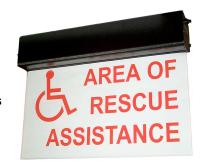

### AREA OF RESCUE ASSISTANCE

## **Description**

Talk-A-Phone's ETP-SIGN/LD Deluxe Lighted Sign designates a location as an Area of Rescue Assistance and aids in locating an emergency phone. The sign features an architectural slim design to fit into any environment.

Attractive and functional, Deluxe Lighted Sign is completely self-contained, includes battery backup in case of power failure, and utilizes reliable, energy efficient LED illumination.

ETP-SIGN/LD