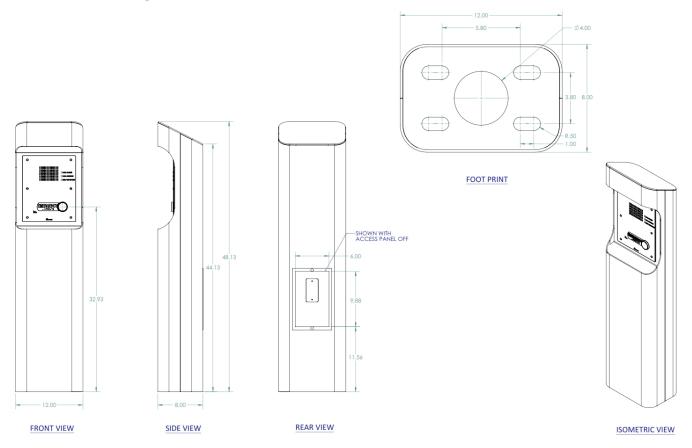

## **Specifications**

Dimensions: 12.0(305) W x 8.0(203) D x 48.0(1219) H in(mm)

Weight: 120 lbs. (54.4 kg)

Construction: 0.25 in. (6.3mm) steel with multi-coat rust inhibitive

coating

Lettering: 3.25-inch (82.5mm) high reflective lettering with wide-angle visibility is

# **Dimensional Diagram**

All dimensions are in inches and are provided for reference only.